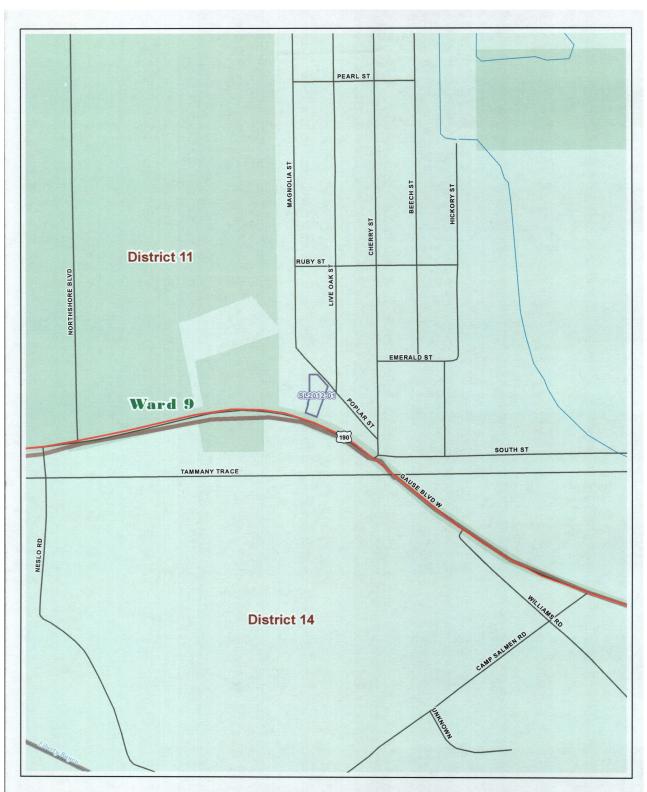

WHEREAS, the City of Slidell is contemplating annexation of 0.586 acre of land more or less owned by WH Capital. LLC (Waffle House), and located at lot 3A, Square 1, Slidell Manor Subdivision, in Section 37, Township 8 South, Range 14 East, Ward 9, District 11 (see attachments for complete description); and

|                                                                                                                                                                                                                                                                                                                                                                                                                                                                                                                                                                                                                                                                                                                                                                                                                                                                                                                                                                                                                                                                                                                                                                                                                                                                                                                                                                                                                                                                                                                                                                                                                                                                                                                                                                                                                                                                                                                                                                                                                                                                                                                                | Coundi Date:                             | Resolution:                     | City Date:                                                            |                                          | Ordinance:                 |
|--------------------------------------------------------------------------------------------------------------------------------------------------------------------------------------------------------------------------------------------------------------------------------------------------------------------------------------------------------------------------------------------------------------------------------------------------------------------------------------------------------------------------------------------------------------------------------------------------------------------------------------------------------------------------------------------------------------------------------------------------------------------------------------------------------------------------------------------------------------------------------------------------------------------------------------------------------------------------------------------------------------------------------------------------------------------------------------------------------------------------------------------------------------------------------------------------------------------------------------------------------------------------------------------------------------------------------------------------------------------------------------------------------------------------------------------------------------------------------------------------------------------------------------------------------------------------------------------------------------------------------------------------------------------------------------------------------------------------------------------------------------------------------------------------------------------------------------------------------------------------------------------------------------------------------------------------------------------------------------------------------------------------------------------------------------------------------------------------------------------------------|------------------------------------------|---------------------------------|-----------------------------------------------------------------------|------------------------------------------|----------------------------|
|                                                                                                                                                                                                                                                                                                                                                                                                                                                                                                                                                                                                                                                                                                                                                                                                                                                                                                                                                                                                                                                                                                                                                                                                                                                                                                                                                                                                                                                                                                                                                                                                                                                                                                                                                                                                                                                                                                                                                                                                                                                                                                                                | Council Actions                          |                                 |                                                                       | City Actions                             | Q                          |
|                                                                                                                                                                                                                                                                                                                                                                                                                                                                                                                                                                                                                                                                                                                                                                                                                                                                                                                                                                                                                                                                                                                                                                                                                                                                                                                                                                                                                                                                                                                                                                                                                                                                                                                                                                                                                                                                                                                                                                                                                                                                                                                                | riocessing Debt.                         |                                 |                                                                       | STR:  Sect 37, T-8-5, R-14-E             | STR:                       |
|                                                                                                                                                                                                                                                                                                                                                                                                                                                                                                                                                                                                                                                                                                                                                                                                                                                                                                                                                                                                                                                                                                                                                                                                                                                                                                                                                                                                                                                                                                                                                                                                                                                                                                                                                                                                                                                                                                                                                                                                                                                                                                                                |                                          | A                               |                                                                       | Size: 0.586 acre                         | Size                       |
| Concur w/ City                                                                                                                                                                                                                                                                                                                                                                                                                                                                                                                                                                                                                                                                                                                                                                                                                                                                                                                                                                                                                                                                                                                                                                                                                                                                                                                                                                                                                                                                                                                                                                                                                                                                                                                                                                                                                                                                                                                                                                                                                                                                                                                 | loped Intensification Concur:            | Developed Population:           |                                                                       | undeveloped                              | Existing Use: Jundeveloped |
|                                                                                                                                                                                                                                                                                                                                                                                                                                                                                                                                                                                                                                                                                                                                                                                                                                                                                                                                                                                                                                                                                                                                                                                                                                                                                                                                                                                                                                                                                                                                                                                                                                                                                                                                                                                                                                                                                                                                                                                                                                                                                                                                | Sildel Manor                             | Subdivision:                    |                                                                       |                                          |                            |
|                                                                                                                                                                                                                                                                                                                                                                                                                                                                                                                                                                                                                                                                                                                                                                                                                                                                                                                                                                                                                                                                                                                                                                                                                                                                                                                                                                                                                                                                                                                                                                                                                                                                                                                                                                                                                                                                                                                                                                                                                                                                                                                                | City Zoning: C-4 City Highway Commercial | City Zoning:                    | 14 East, Sidell, St Tammany Parish, Louisiana (Wad 9,<br>District 11) | 14 East, Sidell, St Tamn<br>District 11) |                            |
| SCOLLAND STREET, STREE | HC-2 Parish Highway Commercial           | <ul><li>Parish Zoning</li></ul> | of 0.586 acre in Section 37, Township 8 South, Range                  | of 0,586 acre in Section                 | Location:                  |
| Med                                                                                                                                                                                                                                                                                                                                                                                                                                                                                                                                                                                                                                                                                                                                                                                                                                                                                                                                                                                                                                                                                                                                                                                                                                                                                                                                                                                                                                                                                                                                                                                                                                                                                                                                                                                                                                                                                                                                                                                                                                                                                                                            | 9 Counci District: 11                    | Ward 9                          | : House)                                                              | WH Capital. LLC (Waffle House)           | Owner:                     |
|                                                                                                                                                                                                                                                                                                                                                                                                                                                                                                                                                                                                                                                                                                                                                                                                                                                                                                                                                                                                                                                                                                                                                                                                                                                                                                                                                                                                                                                                                                                                                                                                                                                                                                                                                                                                                                                                                                                                                                                                                                                                                                                                | Priority 1 *                             | 7                               | Dead Line 2/13/2012                                                   | 1/13/2012                                | otification Date:          |
|                                                                                                                                                                                                                                                                                                                                                                                                                                                                                                                                                                                                                                                                                                                                                                                                                                                                                                                                                                                                                                                                                                                                                                                                                                                                                                                                                                                                                                                                                                                                                                                                                                                                                                                                                                                                                                                                                                                                                                                                                                                                                                                                | Staff Reference  SL2012-01               | :essing:dept                    | City Case No:  processing:dept                                        | City:  sidell                            | Oty:                       |